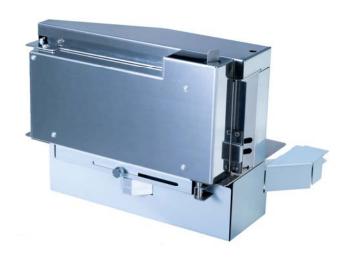

## LAC-17

New Coin Wrapping Machine

## **LAUREL**

| BASIC SPECIFICATION                  |        |                               |          |
|--------------------------------------|--------|-------------------------------|----------|
| Model                                |        | LAC-17                        | LAC-17ID |
| Dimensions                           | Height | 450mm                         |          |
|                                      | Width  | 630mm                         |          |
|                                      | Depth  | 1085mm                        |          |
| Material Detection Sensor            |        | X                             | 0        |
| Weight                               |        | Approx. 150 kg                |          |
| Acceptable Coin Diameter Range       |        | 15mm ∼ 33mm                   |          |
| Acceptable Coin Thickness Range      |        | 1.0 ~ 3.5mm                   |          |
| Wrapping Speed                       |        | Max. 40 rolls / minute        |          |
| Counting Speed                       |        | Max. 3000 coins / minute      |          |
| Acceptable Coin/Token Specifications |        | Max. 64                       |          |
| Hopper Capacity                      |        | Approx. 18,000 coins          |          |
| Power Source                         |        | 100 - 240V                    |          |
| Frequency                            |        | 50 – 60Hz                     |          |
| Option                               |        | Hopper Sensor                 |          |
|                                      |        | LAN Connection                |          |
|                                      |        | Simple I/F                    |          |
|                                      |        | Count Chute                   |          |
|                                      |        | Roll Printer (Factory Option) |          |