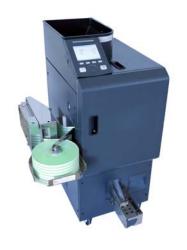

|
| Hopper Capacity                      |        | Approx. 18,000 coins          |          |
| Power Source                         |        | 100 - 240V                    |          |
| Frequency                            |        | 50 – 60Hz                     |          |
| Option                               |        | Hopper Sensor                 |          |
|                                      |        | LAN Connection                |          |
|                                      |        | Simple I/F                    |          |
|                                      |        | Count Chute                   |          |
|                                      |        | Roll Printer (Factory Option) |          |



## Roll Printer Function (Factory Option)









© LAUREL BANK MACHINES CO., LTD. All rights reserved. All data contained in this leaflet are subject to change without notice. www.lbm.co.jp