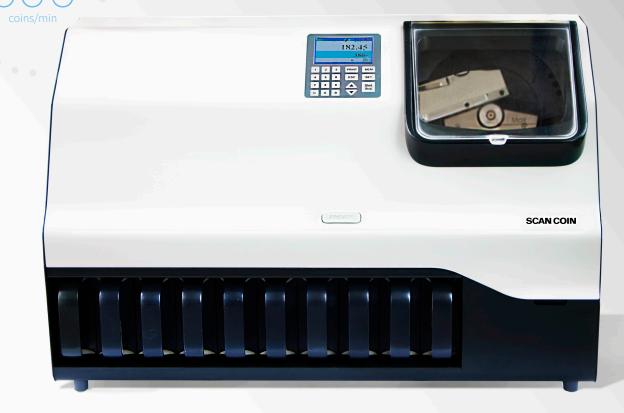

Latest features and operating excellence The solution has the latest features such as a touch-screen display and a keypad for easy operation. This, together with the proven sensor technology and the reliable construction, ensures years of operating excellence.

### Heavy duty coin sorter

The heavy duty coin sorter, built in strong metal, counts up to 600 coins per minute and sorts them into boxes. If two denominations are too close in diameter there is an option to install a second solenoid for optimal sorting.

### Detect foreign coins

Besides counting and sorting coins into boxes, the unit features automatic rejection of foreign and damaged coins, as well as programmable batch stops.

### Several sorting options

Automated

reconciliations

The coin sorter can be equipped with bag holders as well as coin tube holders.